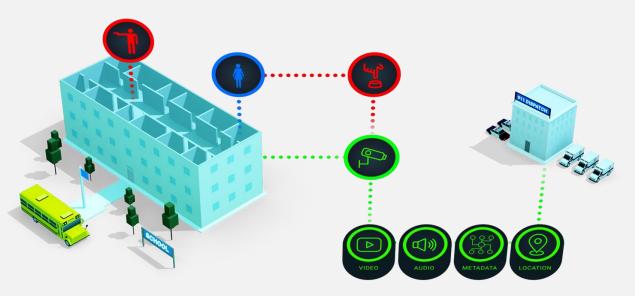

m!

Sharing your camera feed enables the Manchester Police Department to respond to incidents at your location faster and equip officers with advance knowledge of the situation. It will keep our residents and business owners safer and build closer ties within our community.



## INCREASING SAFETY. RESPECTING PRIVACY.

- Our new City of Manchester Safety Program enables you to share live video feeds with the Manchester Police Department in emergencies to improve community safety and law enforcement response.
- Access to your cameras is conditional upon mutual agreement between you and the Manchester Police Department and will only be accessed in the event of a criminal incident or emergency at your location.

What is Fusus and how does it work?



Scan the QR Code to watch a short video.